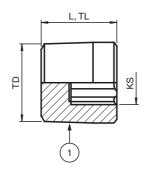

## Dimensions

## Legend

| 1  | Stopping plug |
|----|---------------|
|    |               |
| KS | Key size      |
| L  | Total length  |
| TD | Thread size   |
| TL | Thread length |

| Technical data                                             |                                                                                                                |
|------------------------------------------------------------|----------------------------------------------------------------------------------------------------------------|
| Mechanical specifications                                  |                                                                                                                |
| Thread type                                                | NPT ANSI ASME B1.20.1                                                                                          |
| Thread size (TD)                                           | NPT 3/8"                                                                                                       |
| Degree of protection                                       | IP66 / IP68 , UL Type 4X                                                                                       |
| Material                                                   |                                                                                                                |
| Finish                                                     | inherent color silver                                                                                          |
| Stopping plug                                              | brass, nickel-plated                                                                                           |
| Mass                                                       |                                                                                                                |
| Individual component                                       | approx. 25 g                                                                                                   |
| Packing unit                                               | approx. 35 g                                                                                                   |
| Dimensions                                                 |                                                                                                                |
| Diameter thru-hole (DT)                                    | 17.2 17.4 mm                                                                                                   |
| Thread length (TL)                                         | 15 mm                                                                                                          |
| Total length (L)                                           | 15 mm                                                                                                          |
| Key size (KS)                                              | 6 mm                                                                                                           |
| Tightening torque                                          |                                                                                                                |
| Nut torque at enclosure (SW1)                              | 7 Nm                                                                                                           |
| Ambient conditions                                         |                                                                                                                |
| Ambient temperature                                        | -60 130 °C (-76 266 °F)                                                                                        |
| Data for application in connection with<br>hazardous areas |                                                                                                                |
| EU-type examination certificate                            | CESI 15 ATEX 029 X                                                                                             |
| Marking                                                    | <ul> <li>⟨<sub>Ex</sub>⟩ II 2 GD</li> <li>Ex db IIC Gb</li> <li>Ex eb IIC Gb</li> <li>Ex tb IIIC Db</li> </ul> |
| International approvals                                    |                                                                                                                |
| UL approval                                                |                                                                                                                |